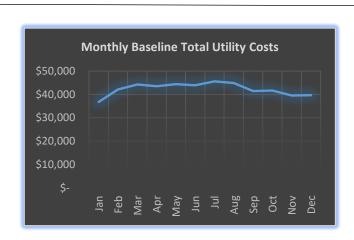

## **Guaranteed Savings Service Contract**

Earthwide is offering a 12-month Energy Service contract to reduce your building's energy and water costs, and use savings to finance the improvements.

We will work with you to establish your current monthly energy and water costs, to serve as the baseline

## Guaranteed 1.0 year return on investment (ROI)

If after the first 12 months we haven't saved you at least the amount of our fee, we will refund you the difference. That's the Guarantee.

- Example: Medium size building
- \$525,000 Baseline utility costs (electric/gas/water)
- **▶** Fees 10% of baseline (\$4,375/month)
- 1<sup>st</sup> year savings \$42,000 Guaranteed
- Future savings locked in with no additional fees