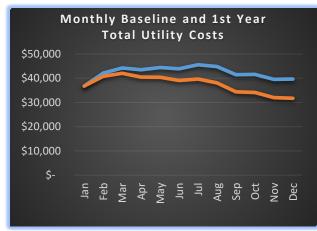

## Guaranteed 1.0 year return on investment (ROI)

If after the first 12 months we haven't saved you at least the amount of our fee, we will refund you the difference. That's the Guarantee.

- Example: Medium size building
- \$525,000 Baseline utility costs (electric/gas/water)
- **▶** Fees 10% of baseline (\$4,375/month)
- 1<sup>st</sup> year savings \$42,000 Guaranteed
- Future savings locked in with no additional fees