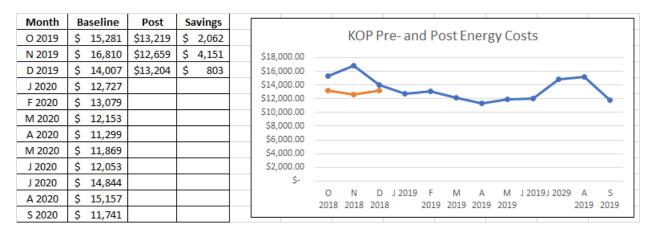

## Founding Farmers Restaurant - King of Prussia, PA

Earthwide entered into a Guaranteed Savings Service Contract with Founding Farmers King of Prussia on October 1, 2019 to identify and implement no-cost and low-cost energy conservation measures, with a goal of reducing energy (electricity and gas) costs by 10% in one year. After the first three months, we have already achieved a 15% reduction is costs with the following initiatives

#### **Energy Cost Comparison To-Date**